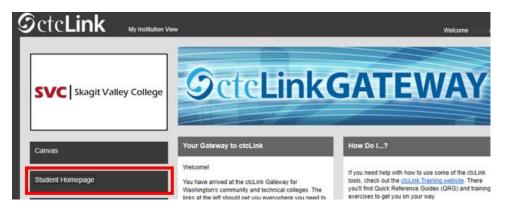

## **Make Payment on Your Account**

1. Sign into ctcLink at <a href="https://myaccount.ctclink.us">https://myaccount.ctclink.us</a>

| <b>S</b> ctcLink                                     |  |
|------------------------------------------------------|--|
| Washington State Community and<br>Technical Colleges |  |
| ctcLink ID                                           |  |
|                                                      |  |
| Next                                                 |  |
| Password Help                                        |  |

2. Select Student Homepage

3. Select the Financial Account tile.

| ORACLE |                      | ▼ ctcLink Stude                    | ent Homepage      |                   | 1 |  | : | ٢ |
|--------|----------------------|------------------------------------|-------------------|-------------------|---|--|---|---|
|        | Profile              | Tasks                              | Manage Classes    | Academic Progress |   |  |   |   |
|        | Academic Records     | 3 to Do's 6 Holds<br>Financial Aid | Financial Account | Message Center    |   |  |   |   |
|        | Additional Resources | Admissions                         |                   |                   |   |  |   |   |
|        |                      | • • • • • • • • • • • • •          |                   |                   |   |  |   | c |